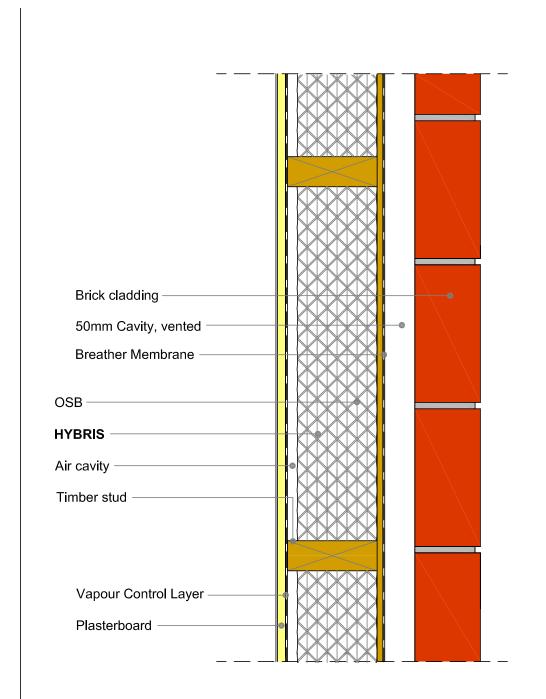

The calculation is based on a timber frame wall build-up with a 50mm vented air cavity and brick cladding, standard breather membrane if applicable, optimum 20mm sealed air cavities between ACTIS products and if HControl Hybrid is included 38x38mm timber battens.

# Timber Frame Wall with HYBRIS insulation

| PROJECT / CO               | NTENT | DRAWING | SCALE    | DATE         | 20.03.2020        | ACTIS INSULATION LIMITED                                                   |                          | l |
|----------------------------|-------|---------|----------|--------------|-------------------|----------------------------------------------------------------------------|--------------------------|---|
| TIMBER FRAME WALL BUILD-UP |       | DETAIL  | 1:5      |              |                   | UNIT1 - CORNBRASH PARK<br>BUMPERS FARM IND, ESTATE                         |                          |   |
|                            |       |         | [ @ A4 ] | DWG BY<br>TW | DWG NO<br>w-tf HS | CHIPPENHAM - SN14 6RA<br>T: 01249 462888<br>technical@insulation-actis.com | www.insulation-actis.com |   |