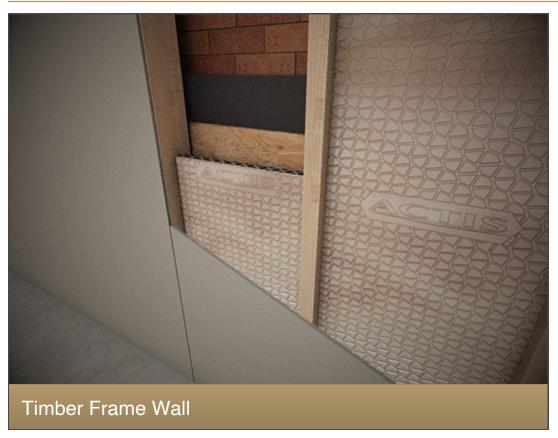

The calculation is based on a timber frame wall build-up with a 50mm vented air cavity and brick cladding, standard breather membrane if applicable, optimum 20mm sealed air cavities between ACTIS products and if HControl Hybrid is included 38x38mm timber battens.

# Timber Frame Wall with HYBRIS insulation

| PROJECT / CO               | NTENT | DRAWING | SCALE    | DATE         | 20.03.2020        | ACTIS INSULATION LIMITED                                                   |                          | l |
|----------------------------|-------|---------|----------|--------------|-------------------|----------------------------------------------------------------------------|--------------------------|---|
| TIMBER FRAME WALL BUILD-UP |       | DETAIL  | 1:5      |              |                   | UNIT1 - CORNBRASH PARK<br>BUMPERS FARM IND, ESTATE                         |                          |   |
|                            |       |         | [ @ A4 ] | DWG BY<br>TW | DWG NO<br>w-tf HS | CHIPPENHAM - SN14 6RA<br>T: 01249 462888<br>technical@insulation-actis.com | www.insulation-actis.com |   |